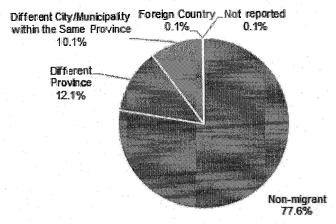

#### A. Lifetime Migration

About two in every 10 household population aged five years and over are lifetime migrants

In 2020, out of the 5.39 million household population aged five years and over, 1.20 million (22.2%) were "lifetime migrants". These are the persons whose current city/municipality of residence is different from the usual place of residence (city/municipality) of their mother at the time of their birth. In the 2020 CPH, the usual residence of the mother at the time of birth of the household member was used as proxy indicator/variable for the person's place of birth (Table 1 and Figure 1).

Of the 1.20 million lifetime migrants, 541 thousand persons (10.0%) migrated from a different city/municipality but within the same province, 653 thousand persons (12.1%) migrated from a different province, and 3,966 persons (0.1%) migrated from a foreign country. (Table 1)

Source: Philippine Statistics Authority, 2020 Census of Population and Housing

Approximately 4.18 million persons or 77.6 percent of the household population aged five years and over were "non-migrants', that is, those persons whose current city/municipality of residence is the same as the usual residence of their mother at the time of their birth (Table 1 and Figure 1).

Figure 1. Percent Distribution of the Household PopulationFi ve Years Old and Over by Residence of the Mother at the Time of Birth of the Household Member: Bicol Region, 2020

Source: Philippine Statistics Authority, 2020 Census of Population and Housing