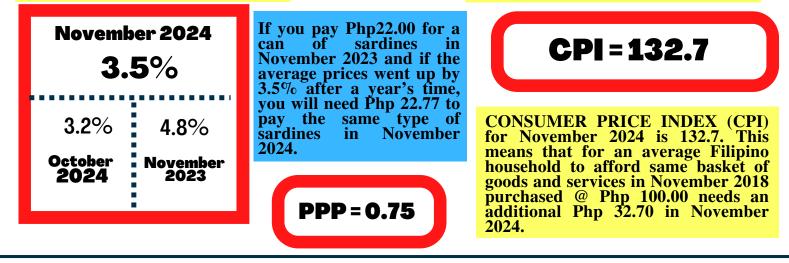

## CATANDUANES INFLATION RATE NOVEMBER 2024 (2018=100)

Contact us:

Follow us on Twitter:

## **CONSUMER PRICE INDEX**